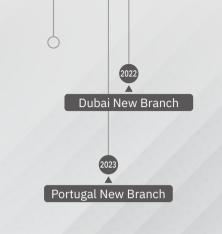

2022: The Headquarter is Moved from Shenzhen City to Dongguan City, And We Opened our New Branch (MOTOMA SOLAR ENERGY) in Dubai, UAE.

2023: We opened our new branch (MOTOMA SOLAR UNIPESSOAL) in Lisboa, Portugal.