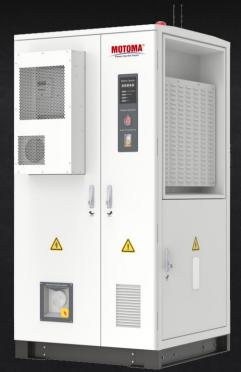

0 AH

Introducing the MOTOMA High Voltage Battery 614.4V, the epitome of safety and reliability in the world of energy storage. This cutting-edge lithium iron phosphate battery system is specifically designed to cater to the demanding needs of UPS, home storage, and industrial as well as commercial energy storage fields. Offering high performance, exceptional stability, and unparalleled efficiency, the MOTOMA High Voltage Battery ensures seamless operation across a wide range of applications. Whether you're looking to secure uninterrupted power supply, optimize home energy consumption, or enhance industrial energy capabilities, this 614.4V system delivers the solution you need with unmatched versatility and reliability.





## **ALL-IN-ONE PV ESS CONVERTER**

**Smart Ess Unit - M50** 









## Telecom Station

#### **Lithium Battery / LifePO4**





M72U

48 V 150 AH

**M77U** 

48 V 100 AH



MOTOMA®

## **UPS**

#### **Lithium Battery / LifeP04**



M48 12.8 V 200 AH



M47 12.8 V 100 AH



**LifePO4**12.8 V 20 AH



12.8 V 40 AH







## **Li-Polymer Battery**







Lithium Cylindrical Battery Super Alkaline Battery









## **Solar Inverter**



With the reliable and sustainable energy storage solution from MOTOMA



#### **Off - Grid Inverter**



Axpert VM II 1.5 KW



Axpert MKS IV TWIN 6 KW



Axpert VM III TWIN 4/6KW



Axpert MAX TWI 8/11 KW



Axpert VM IV TWIN 4 / 6KW



Axpert MAX II TWIN 8/11 KW



Axpert King II TWIN 6 KW



Axpert Ultra TWIN 8/11 KW





## On - Grid / Off - Grid Inverter









InfiniSolar V IV TWIN

6 KW

InfiniSolar V IV WP TWI