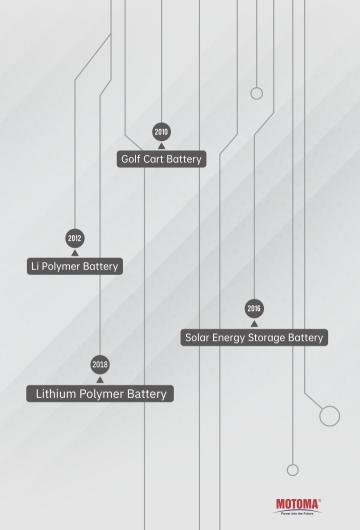

#### **MOTOMA HISTORY**

2010: MOTOMA Golf Cart Battery is Launched, and we become a Stable Battery Supplier of MISSION HILLS, The Biggest Golf Cart in Asian.

2012: MOTOMA Lithium Polymer Battery is Launched, with Unique Cathode Materials to Achieve Max Power, Long Cycle Life and Excellent Safety, and we begin to Provide Lithium Polymer Batteries to Some Leading Breast Pump Manufacturers.

2016: MOTOMA Home Use Storage LiFePo4 Battery is Launched, Win Good Reputation due to Good Battery Performance and Reliable After-Sales Service.

2018: New Factory of Lithium Polymer Battery is Built and put into use, and the First Year's Production Capability Reaches 120,000Wh Per Day.