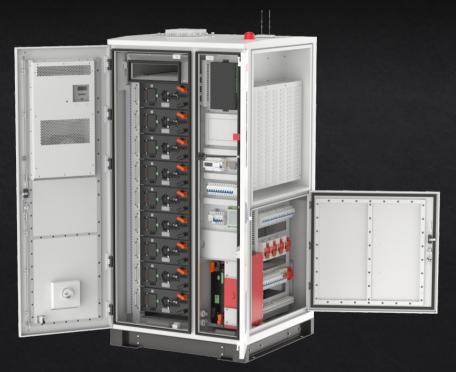

200 AH

Introducing the MOTOMA High Voltage Battery 614.4V, the epitome of safety and reliability in the world of energy storage. This cutting-edge lithium iron phosphate battery system is specifically designed to cater to the demanding needs of UPS, home storage, and industrial as well as commercial energy storage fields. Offering high performance, exceptional stability, and unparalleled efficiency, the MOTOMA High Voltage Battery ensures seamless operation across a wide range of applications. Whether you're looking to secure uninterrupted power supply, optimize home energy consumption, or enhance industrial energy capabilities, this 614.4V system delivers the solution you need with unmatched versatility and reliability.





## **ALL-IN-ONE PV ESS CONVERTER**

**Smart Ess Unit - M50** 









## Telecom Station

#### **Lithium Battery / LifePO4**





M72U

48 V 150 AH

**M77U** 

48 V 100 AH



MOTOMA®

## **UPS**

#### **Lithium Battery / LifeP04**



M48 12.8 V 200 AH



M47 12.8 V 100 AH



**LifePO4**12.8 V 20 AH



12.8 V 40 AH







## **Li-Polymer Battery**







Lithium Cylindrical Battery Super Alkaline Battery









## **Solar Inverter**



With the reliable and sustainable energy storage solution from MOTOMA



#### **Off - Grid Inverter**



Axpert VM II 1.5 KW



Axpert MKS IV TWIN 6 KW



Axpert VM III TWIN 4/6KW



Axpert MAX TWI 8/11 KW



Axpert VM IV TWIN 4 / 6KW



Axpert MAX II TWIN 8/11 KW



Axpert King II TWIN 6 KW



Axpert Ultra TWIN 8/11 KW





## On - Grid / Off - Grid Inverter









InfiniSolar V IV TWIN

6 KW

InfiniSolar V IV WP T