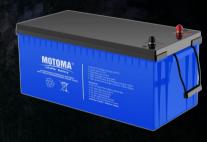

#### **Lithium Battery / LifePO4**

51.2 V 300 AH

25.6 V 150 AH / 15.6 V 200 AH 51.2 V 150 AH / 51.2 V 200 AH