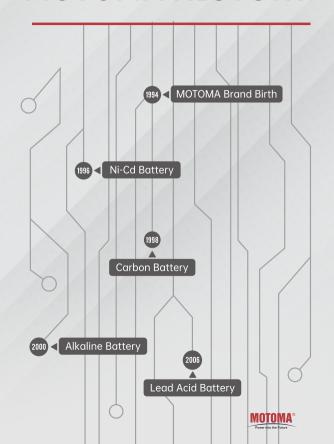

## **FACTORY**

20,000 Sqm AND EXPANDAING, CHINA (DONGGUAN, ZHEJIANG,QINGDAO)

Nearly 30 years of Battery Industry

20,000 Square Meters Production Plant

+30 Patents and intellectual proper Global Customers

1994: MOTOMA Power Company Is Established in Shenzhen City by Mr. Abell Lu , Across the Border from HONG KONG.

1996: MOTOMA NiCd Battery is Launched, Becoming our Earliest Representative Product.

1998: MOTOMA Carbon Battery is Launched, Used Widely in Various Electronic Products.

2000: MOTOMA Alkaline Battery is Launched, Quickly Attractive Worldwide Clients' Attention due to its Excellent Performance and Competitive Price.

- MOTOMA Lead Acid Battery is Launched, Quickly Occupy the Southeast Asian, African, and European Markets.

2006: MOTOMA Lead Acid Battery Is Launched, Quickly Occupy the Southeast Asian, African, And European Markets.