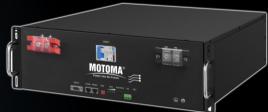

#### **Lithium Battery / LifeP04**

M48 12.8 V 200 AH

M47 12.8 V 100 AH

**LifePO4**12.8 V 20 AH

12.8 V 40 AH